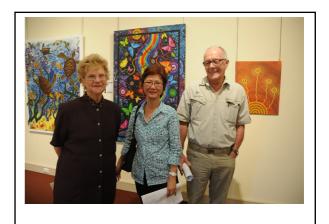

Johanna DeMaine, *Fractured Flight* winner of Trevor McMaster Refrigeration Award; Photographer: Harry Gallaher

Exhibiting artists, Ellie Nielsen, Suyee Clifford and Lynn Clifford on opening day; Photographer: Di Paddick