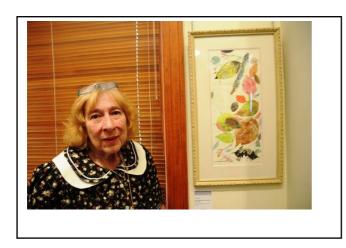

Exhibiting artist: Joan Read Photographer: Di Paddick

Exhibiting artist Eugene Mimi with Lynette Oram and Robert Mann. Photographer: Di Paddick

Exhibiting artist Barry Ryan with his work Photographer: Di Paddick