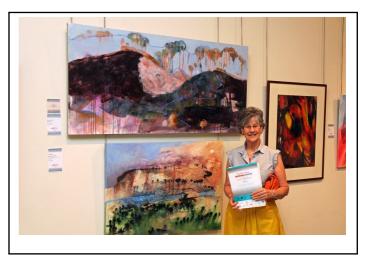

Johanna DeMaine, *Fractured Flight* winner of Trevor McMaster Refrigeration Award; Photographer: Harry Gallaher

Exhibiting artists, Ellie Nielsen, Suyee Clifford and Lynn Clifford on opening day; Photographer: Di Paddick