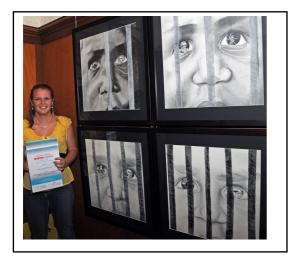

Meaghan Weidermann, *Through Lost Eyes*, winner of the Sough Gladstone Rotary club / Multitrade Youth Emergent Artists Award; Photographer: Kim Price

Beverly Tainton and her work *Bitter Sweet*, winner of the Christian Thomsen Award Photograph: Harry Gallaher