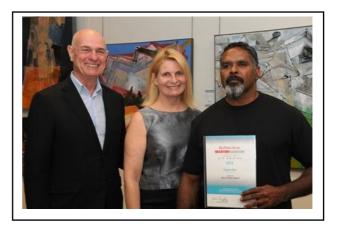

People arriving for the opening of the Awards; Photographer: Harry Gallaher

Beverly O'Brien, *Min Min Lights*, winner of the Gladstone Picture Framing Award (Open order) Photographer: Di Paddick

Eugene Mimi; *First Tribe* winner of the Murri Artist Award sponsored by Elizabeth & Leo Zussino; Photographer: Kim Price