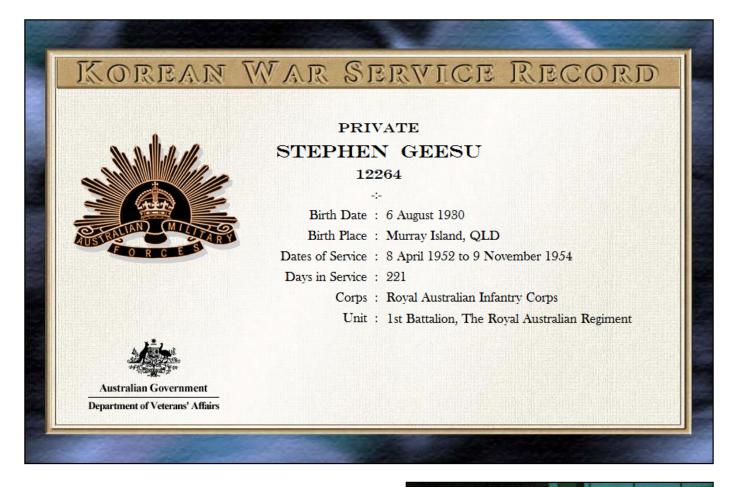

|



#### PRIVATE **CHARLES EDWIN ROE** Q122862

DATE OF BIRTH PLACE OF BIRTH DATE OF ENLISTMENT LOCALITY ON ENLISTMENT BRISBANE, QLD PLACE OF ENLISTMENT DATE OF DEATH POSTING ON DEATH

World War Two Service

AUSTRALIAN ARMY 2 NOVEMBER 1917 MIRIAM VALE, QLD 4 FEBRUARY 1942 QLD ROE, FLORENCE 25 AUGUST 1943 42 AUSTRALIAN INFANTRY BATTALION



**Australian Government** Department of Veterans' Affairs





## Korean War (1950 - 1956)

Pastor Stephen Geesu, Murray Island (Mer) Torres Strait \* 1st Battalion, the Royal Australian Regiment

Australian Army



\* Deceased

Above:

War Service Record of Pastor Stephen Geesu. Courtesy of the Australian Government Department of Veteran Affairs

Right:

Pastor Stephen Geesu (Cropped). Image courtesy of the Geesu family supplied by Gladstone News Weekly



## Korean War (1950 - 1956)

George Stanley Pickwick Jnr (Goominge) (Gooreng Gooreng) \* Walter Johnson Pickwick (Gooreng Gooreng) \*

No other documents available at this time.

Any additional record information or images on these Servicemen, it would be greatly appreciated.



<sup>6-13 July</sup>

SERVING COUNTRY – CENTENARY & BEYOND

\* Deceased

Above: Copyright © Commonwealth of Australia [2014]. Reproduced with permission of the Department of the Prime Minister and Cabinet.

## Vietnam War (1962 - 1975)

Bevan Lingwoodock (Kabi Kabi) Leo L