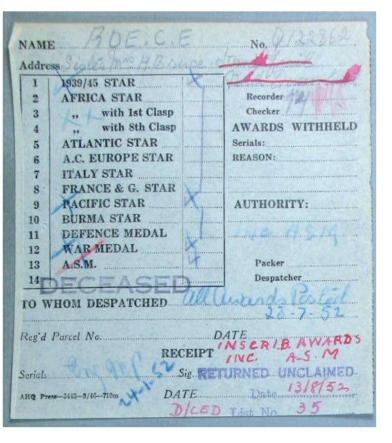

#### Right:

Receipt for Victoria Medal and British War Medal given to Margaret Roe on behalf of Cornelius Roe in 1923. Collection: Courtesy of National Archives of Australia: B2455, ROE CORNELIUS EDWIN