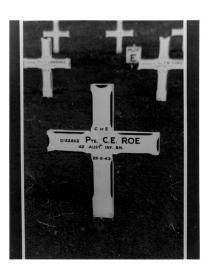

#### \* Deceased

Above:

WW1 Roll of Honour listing from the Australian War Memorial for Private Cornelius Edwin Roe, Killed in action, aged 20, France.