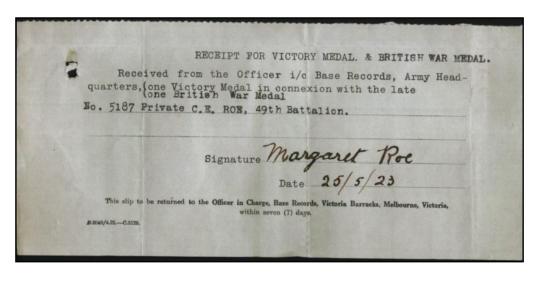

#### Right:

Receipt for Victoria Medal and British War Medal given to Margaret Roe on behalf of Cornelius Roe in 1923. Collection: Courtesy of National Archives of Australia: B2455, ROE CORNELIUS EDWIN