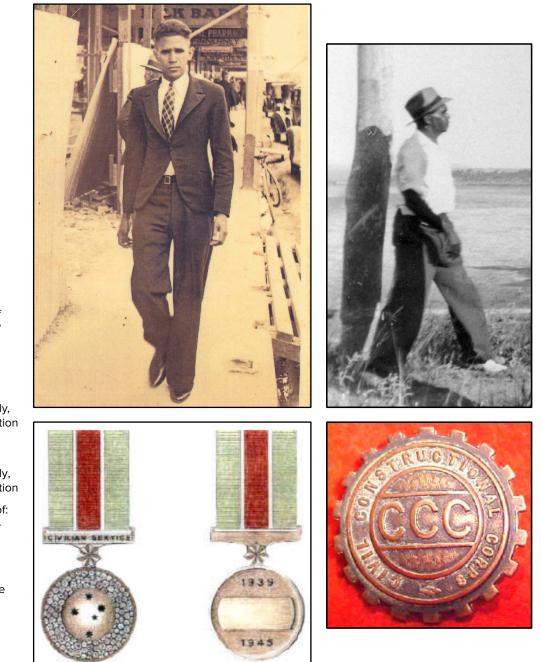

airs

### Civil Construction Corps Gladstone

### Hector Johnson (Gooreng Gooreng) \* Norman Buller (Gooreng Gooreng) \* George Stanley Pickwick Snr (Gooreng Gooreng) \*

In March 1942 the War Cabinet accepted a recommendation for the creation of a Civil Constructional Corps (CCC), which would undertake war-related construction projects within Australia. The Corps was formed as a civilian rather than military organisation and comprised volunteers and persons called up under military impressment. Most were over 35 years of age. The major occupational categories were labourers, carpenters and truck drivers. Members of the Corps were sent to all parts of Australia to work on projects such as docks, aerodromes, roads, gun emplacements, hospitals, fuel storage depots, pipelines and factories.



\* Deceased

Above information: Courtesy of the National Archives of Australia 'Civil Constructional Corps' fact sheet. http://www.naa.gov.au/ collection/fact-sheets/fs181.aspx

Left image, top: Hector Johnson (cropped) Image courtesy of the Johnson family, part of the Gallery & Museum collection

Right image, top: Norman Buller (cropped) Image courtesy of the Johnson family, part of the Gallery & Museum collection

The following images are courtesy of: http://www.diggerhistory.info/pagesconflicts-periods/ww2/civil-cc.htm

Left image, lower: The Civilian Service Medal 1939/45 was instituted partly to recognise the service of the CCC and the CAC

Left image, lower: The badge of the CCC

### Australian Women's Land Army

### Lorna Wenitong (nee Minniecon) (Kabi Kabi) \*

The Australian Wom